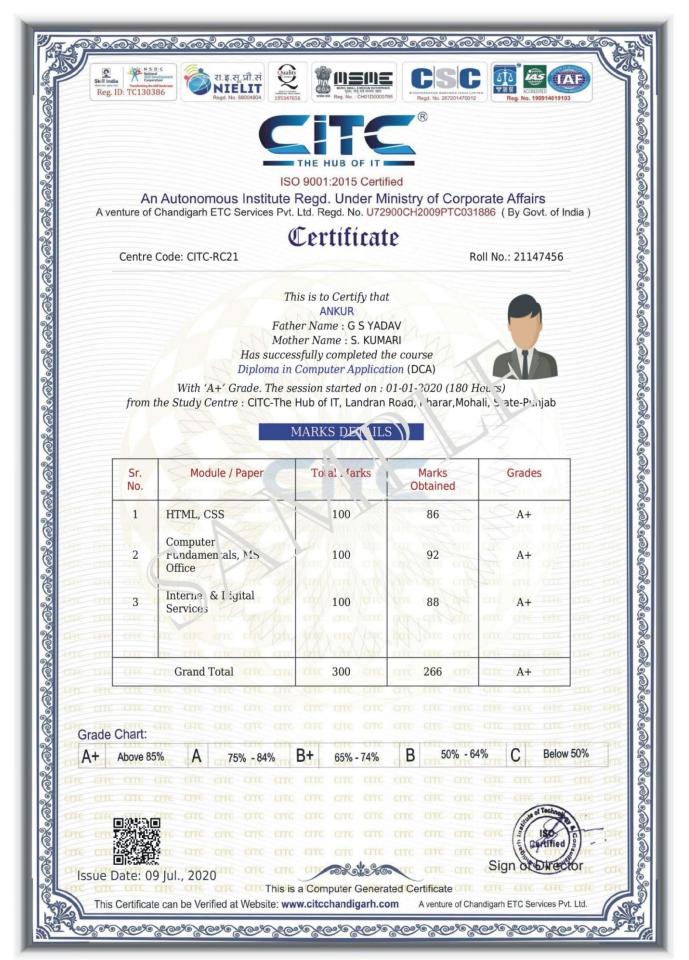

Certificate Samples



# Certificate/Diploma

Centre Code : CITC-MF035X

Roll No. : 3551XXX422

This is to Certify that RAJAT SHARMA Father Name. TAPSEM SHARMA Mother Name : NEELAM SHARMA Studying in Global Institute of Management & Emerging Technologies Under University Roll No. 160XXX9 has successfully completed the Industrial Training during the session 10th July 2019 to 25th Nov. 2019 from the Study Centre : JK Cloud Tech Address : 213/1, Shastri Nagar, Jammu, State : J & K. During the training period, his/her conduct was good.



#### Modules/Papers

Got Training in Web Designing and Development

AN THE REAL



Issue Date: 26 Nov., 2019

This Certificate can be Verified at Website: www.citcchandigarh.com

A Venture of Chandigarh ETC Services Pvt. Ltd.

## Student Certificate Sample



# NIELIT Certificate Sample

| 6-6   | <del>╕╡╡╡╡╡┥┥┥┥╡╡╡╡╡┥┥┥┥┥┥╡╡╡╡╡╡╡╡╡╡</del> <del>╡╡</del> <del>╡</del> ╡                                                                                                                                             | £     |
|-------|---------------------------------------------------------------------------------------------------------------------------------------------------------------------------------------------------------------------|-------|
| 9P    | राष्ट्रीय इलेक्ट्रॉनिकी एवं सूचना प्रौद्योगिकी संस्थान (रा.इ.सू.प्रौ.स)                                                                                                                                             | 9P    |
| 31P   | NATIONAL INSTITUTE OF ELECTRONICS AND INFORMATION TECHNOLOGY (N